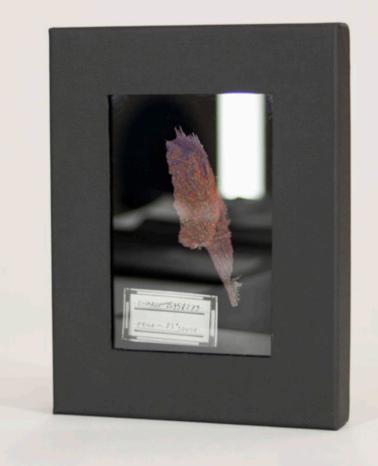

GEORGES IVANOVICH GURDJIEFF, IN SEARCH OF THE MIRACULOUS: FRAGMENTS OF AN UNKNOWN TEACHING

CHARGE A 48287 - ACRYLIC, WOOD - 16 x 22 x 3 cm - 2017

CHARGE ^66762 - ACRYLIC, WOOD - 16 x 22 x 3 cm - 2017

CHARGE ^ 46742 - ACRYLIC, WOOD - 21 x 27 x 6 cm - 2017

CHARGE ^72856 - ACRYLIC, WOOD - 27 x 21 x 6 cm - 2017

CHARGE ^ 87411 - ACRYLIC, WOOD - 24 x 30 x 5 cm - 2017

CHARGE ^655374 - ACRYLIC, WOOD - 20 x 30 x 5 cm - 2017

CHARGE A 18742 - ACRYLIC, WOOD - 21 x 27 x 6 cm - 2017

CHARGE ^67542 - ACRYLIC, CARDBOARD - 14 x 18 x 3 cm - 2017

CHARGE A64728 - ACRYLIC, CARDBOARD - 14 x 18 x 3 cm - 2017

CHARGE \Lambda 69814 - ACRYLIC, CARDBOARD - 25 x 15 x 5 cm - 2017

CHARGE \capacity 67821 - ACRYLIC, CARDBOARD - 25 x 15 x 5 cm - 2017

CHARGE A 458279 - ACRYLIC, CARDBOARD - 14 x 18 x 3 cm - 2017

CHARGE A14598 - ACRYLIC, CARDBOARD - 12 x 7 x 3 cm - 2017