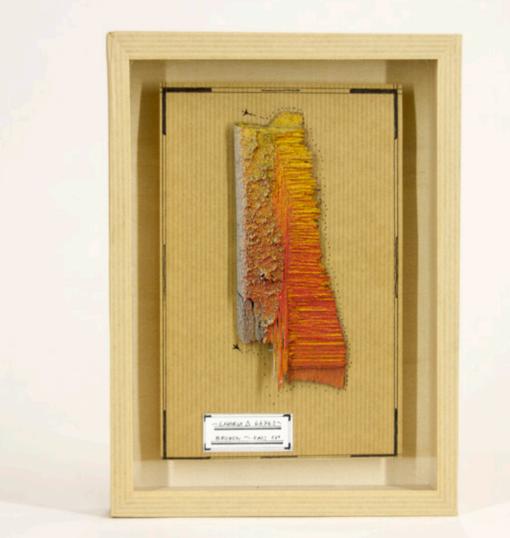

GEORGES IVANOVICH GURDJIEFF, IN SEARCH OF THE MIRACULOUS: FRAGMENTS OF AN UNKNOWN TEACHING

CHARGE A 48287 - ACRYLIC, WOOD - 16 x 22 x 3 cm - 2017

CHARGE ^66762 - ACRYLIC, WOOD - 16 x 22 x 3 cm - 2017

CHARGE ^ 46742 - ACRYLIC, WOOD - 21 x 27 x 6 cm - 2017

CHARGE ^72856 - ACRYLIC, WOOD - 27 x 21 x 6 cm - 2017

CHARGE ^ 87411 - ACRYLIC, WOOD - 24 x 30 x 5 cm - 2017

CHARGE ^655374 - ACRYLIC, WOOD - 20 x 30 x 5 cm - 2017

CHARGE A 18742 - ACRYLIC, WOOD - 21 x 27 x 6 cm - 2017

CHARGE ^67542 - ACRYLIC, CARDBOARD - 14 x 18 x 3 cm - 2017

CHARGE A64728 - ACRYLIC, CARDBOARD - 14 x 18 x 3 cm - 2017

CHARGE \Lambda 69814 - ACRYLIC, CARDBOARD - 25 x 15 x 5 cm - 2017

CHARGE \capacity 67821 - ACRYLIC, CARDBOARD - 25 x 15 x 5 cm - 2017

CHARGE A 458279 - ACRYLIC, CARDBOARD - 14 x 18 x 3 cm - 2017

CHARGE A14598 - ACRYLIC, CARDBOARD - 12 x 7 x 3 cm - 2017