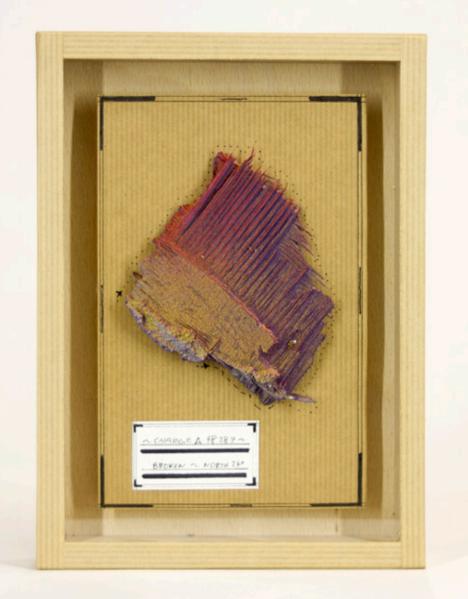

GEORGES IVANOVICH GURDJIEFF, IN SEARCH OF THE MIRACULOUS: FRAGMENTS OF AN UNKNOWN TEACHING

CHARGE A 48287 - ACRYLIC, WOOD - 16 x 22 x 3 cm - 2017

CHARGE ^66762 - ACRYLIC, WOOD - 16 x 22 x 3 cm - 2017

CHARGE ^ 46742 - ACRYLIC, WOOD - 21 x 27 x 6 cm - 2017

CHARGE ^72856 - ACRYLIC, WOOD - 27 x 21 x 6 cm - 2017

CHARGE ^ 87411 - ACRYLIC, WOOD - 24 x 30 x 5 cm - 2017

CHARGE ^655374 - ACRYLIC, WOOD - 20 x 30 x 5 cm - 2017

CHARGE A 18742 - ACRYLIC, WOOD - 21 x 27 x 6 cm - 2017

CHARGE ^67542 - ACRYLIC, CARDBOARD - 14 x 18 x 3 cm - 2017

CHARGE A64728 - ACRYLIC, CARDBOARD - 14 x 18 x 3 cm - 2017

CHARGE \Lambda 69814 - ACRYLIC, CARDBOARD - 25 x 15 x 5 cm - 2017

CHARGE \capacity 67821 - ACRYLIC, CARDBOARD - 25 x 15 x 5 cm - 2017

CHARGE A 458279 - ACRYLIC, CARDBOARD - 14 x 18 x 3 cm - 2017

CHARGE A14598 - ACRYLIC, CARDBOARD - 12 x 7 x 3 cm - 2017