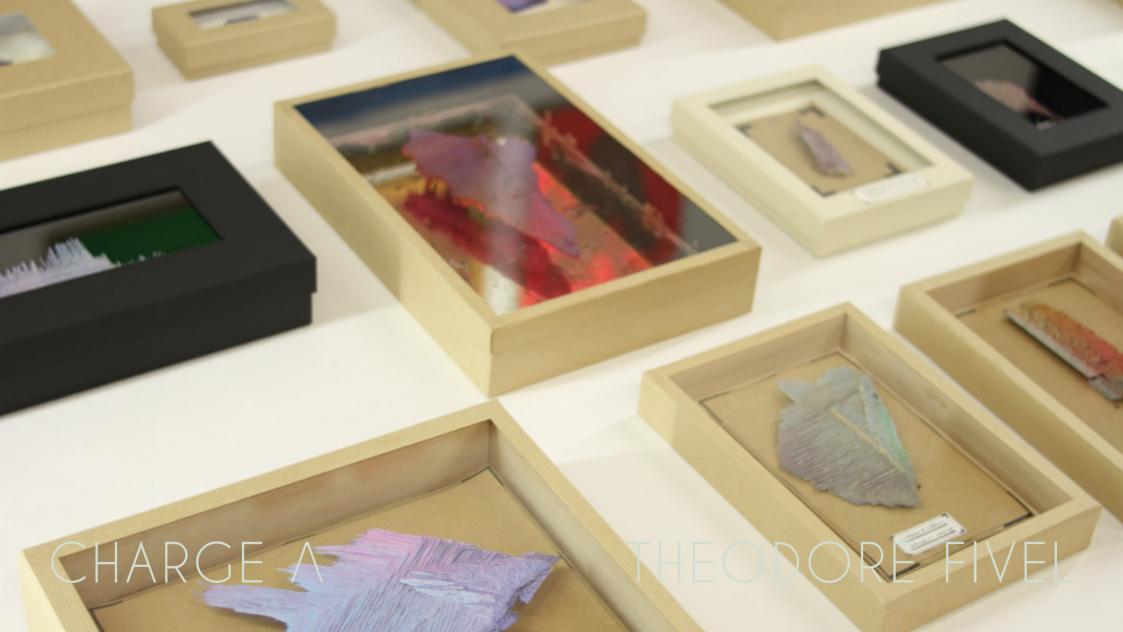

GEORGES IVANOVICH GURDJIEFF, IN SEARCH OF THE MIRACULOUS: FRAGMENTS OF AN UNKNOWN TEACHING

CHARGE A 48287 - ACRYLIC, WOOD - 16 x 22 x 3 cm - 2017

CHARGE ^66762 - ACRYLIC, WOOD - 16 x 22 x 3 cm - 2017

CHARGE ^ 46742 - ACRYLIC, WOOD - 21 x 27 x 6 cm - 2017

CHARGE ^72856 - ACRYLIC, WOOD - 27 x 21 x 6 cm - 2017

CHARGE ^ 87411 - ACRYLIC, WOOD - 24 x 30 x 5 cm - 2017

CHARGE ^655374 - ACRYLIC, WOOD - 20 x 30 x 5 cm - 2017

CHARGE A 18742 - ACRYLIC, WOOD - 21 x 27 x 6 cm - 2017

CHARGE ^67542 - ACRYLIC, CARDBOARD - 14 x 18 x 3 cm - 2017

CHARGE A64728 - ACRYLIC, CARDBOARD - 14 x 18 x 3 cm - 2017

CHARGE \Lambda 69814 - ACRYLIC, CARDBOARD - 25 x 15 x 5 cm - 2017

CHARGE \capacity 67821 - ACRYLIC, CARDBOARD - 25 x 15 x 5 cm - 2017

CHARGE A 458279 - ACRYLIC, CARDBOARD - 14 x 18 x 3 cm - 2017

CHARGE A14598 - ACRYLIC, CARDBOARD - 12 x 7 x 3 cm - 2017