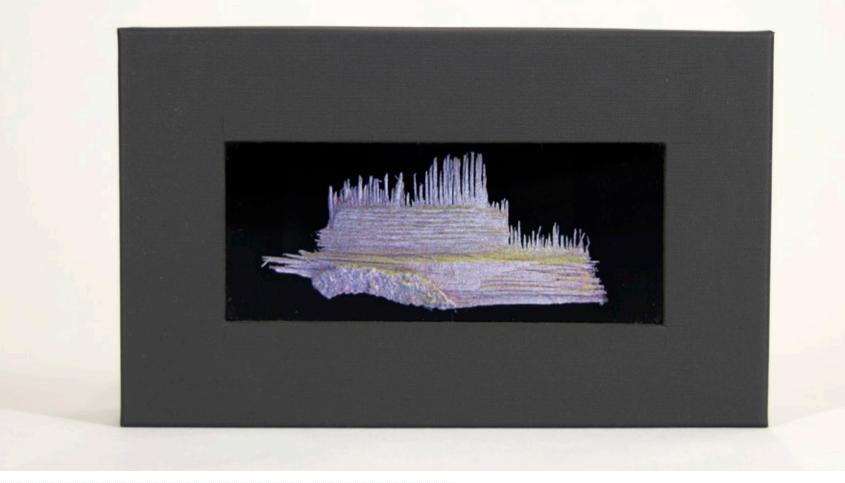

CHARGE ^72856 - ACRYLIC, WOOD - 27 x 21 x 6 cm - 2017

CHARGE ^ 87411 - ACRYLIC, WOOD - 24 x 30 x 5 cm - 2017

CHARGE ^655374 - ACRYLIC, WOOD - 20 x 30 x 5 cm - 2017

CHARGE A 18742 - ACRYLIC, WOOD - 21 x 27 x 6 cm - 2017