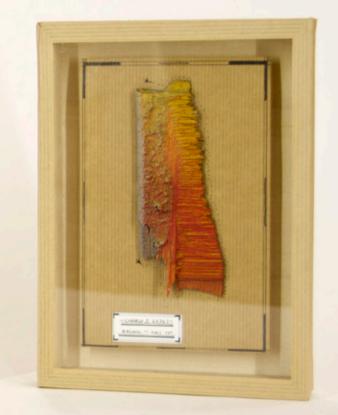

GEORGES IVANOVICH GURDJIEFF, IN SEARCH OF THE MIRACULOUS: FRAGMENTS OF AN UNKNOWN TEACHING

CHARGE A 48287 - ACRYLIC, WOOD - 16 x 22 x 3 cm - 2017

CHARGE ^66762 - ACRYLIC, WOOD - 16 x 22 x 3 cm - 2017

CHARGE ^ 46742 - ACRYLIC, WOOD - 21 x 27 x 6 cm - 2017

CHARGE ^72856 - ACRYLIC, WOOD - 27 x 21 x 6 cm - 2017

CHARGE ^ 87411 - ACRYLIC, WOOD - 24 x 30 x 5 cm - 2017

CHARGE ^655374 - ACRYLIC, WOOD - 20 x 30 x 5 cm - 2017

CHARGE A 18742 - ACRYLIC, WOOD - 21 x 27 x 6 cm - 2017

CHARGE ^67542 - ACRYLIC, CARDBOARD - 14 x 18 x 3 cm - 2017

CHARGE A64728 - ACRYLIC, CARDBOARD - 14 x 18 x 3 cm - 2017

CHARGE \Lambda 69814 - ACRYLIC, CARDBOARD - 25 x 15 x 5 cm - 2017

CHARGE \capacity 67821 - ACRYLIC, CARDBOARD - 25 x 15 x 5 cm - 2017

CHARGE A 458279 - ACRYLIC, CARDBOARD - 14 x 18 x 3 cm - 2017

CHARGE A14598 - ACRYLIC, CARDBOARD - 12 x 7 x 3 cm - 2017