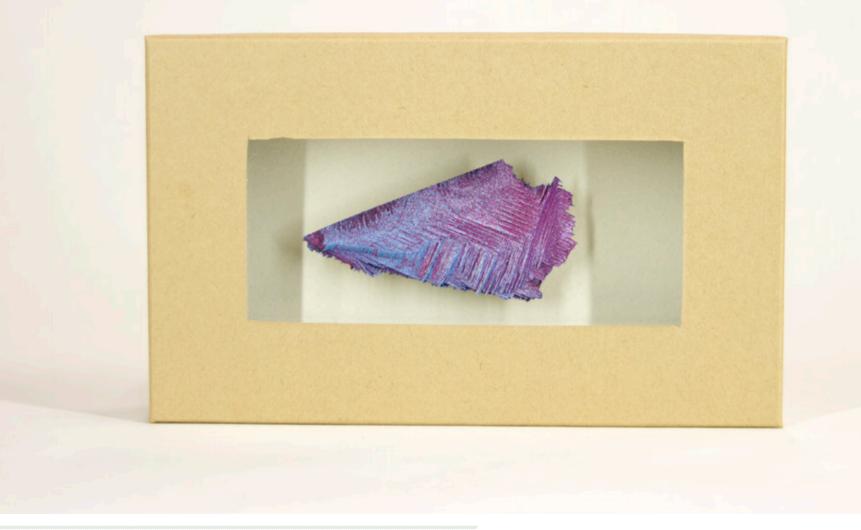

CHARGE A 458279 - ACRYLIC, CARDBOARD - 14 x 18 x 3 cm - 2017

CHARGE A14598 - ACRYLIC, CARDBOARD - 12 x 7 x 3 cm - 2017