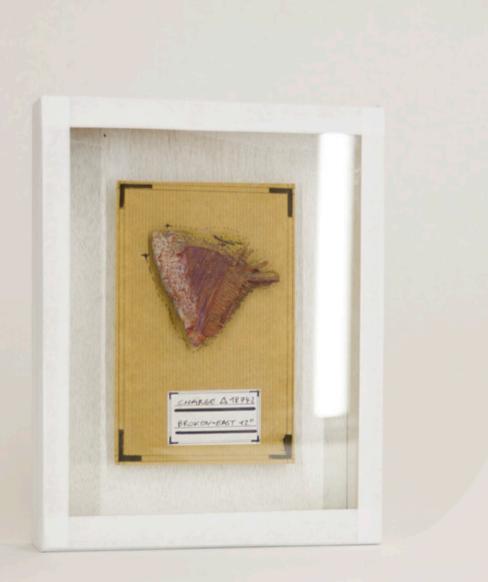

GEORGES IVANOVICH GURDJIEFF, IN SEARCH OF THE MIRACULOUS: FRAGMENTS OF AN UNKNOWN TEACHING

CHARGE A 48287 - ACRYLIC, WOOD - 16 x 22 x 3 cm - 2017

CHARGE ^66762 - ACRYLIC, WOOD - 16 x 22 x 3 cm - 2017

CHARGE ^ 46742 - ACRYLIC, WOOD - 21 x 27 x 6 cm - 2017

CHARGE ^72856 - ACRYLIC, WOOD - 27 x 21 x 6 cm - 2017

CHARGE ^ 87411 - ACRYLIC, WOOD - 24 x 30 x 5 cm - 2017

CHARGE ^655374 - ACRYLIC, WOOD - 20 x 30 x 5 cm - 2017

CHARGE A 18742 - ACRYLIC, WOOD - 21 x 27 x 6 cm - 2017