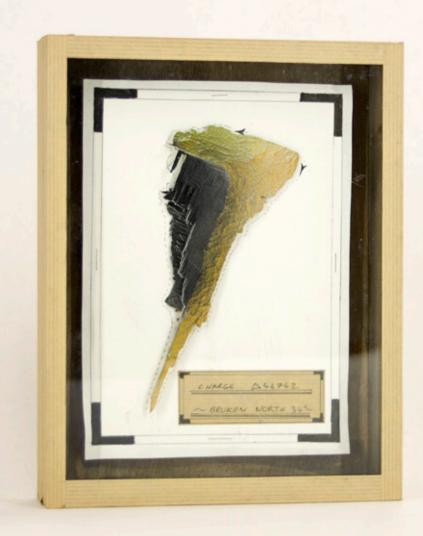

GEORGES IVANOVICH GURDJIEFF, IN SEARCH OF THE MIRACULOUS: FRAGMENTS OF AN UNKNOWN TEACHING

CHARGE A 48287 - ACRYLIC, WOOD - 16 x 22 x 3 cm - 2017

CHARGE ^66762 - ACRYLIC, WOOD - 16 x 22 x 3 cm - 2017

CHARGE ^ 46742 - ACRYLIC, WOOD - 21 x 27 x 6 cm - 2017

CHARGE ^72856 - ACRYLIC, WOOD - 27 x 21 x 6 cm - 2017

CHARGE ^ 87411 - ACRYLIC, WOOD - 24 x 30 x 5 cm - 2017

CHARGE ^655374 - ACRYLIC, WOOD - 20 x 30 x 5 cm - 2017

CHARGE A 18742 - ACRYLIC, WOOD - 21 x 27 x 6 cm - 2017

CHARGE ^67542 - ACRYLIC, CARDBOARD - 14 x 18 x 3 cm - 2017

CHARGE A64728 - ACRYLIC, CARDBOARD - 14 x 18 x 3 cm - 2017

CHARGE \Lambda 69814 - ACRYLIC, CARDBOARD - 25 x 15 x 5 cm - 2017

CHARGE \capacity 67821 - ACRYLIC, CARDBOARD - 25 x 15 x 5 cm - 2017

CHARGE A 458279 - ACRYLIC, CARDBOARD - 14 x 18 x 3 cm - 2017

CHARGE A14598 - ACRYLIC, CARDBOARD - 12 x 7 x 3 cm - 2017