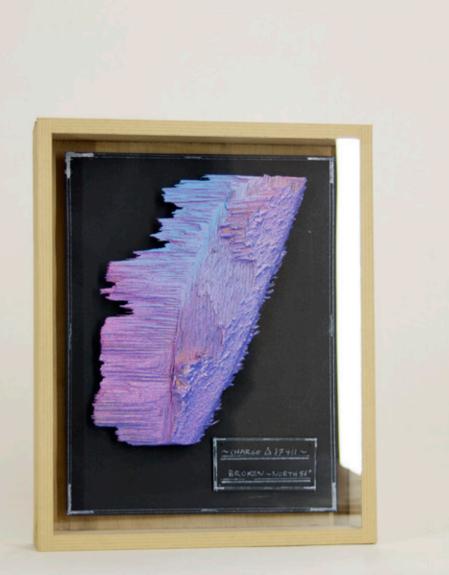

GEORGES IVANOVICH GURDJIEFF, IN SEARCH OF THE MIRACULOUS: FRAGMENTS OF AN UNKNOWN TEACHING

CHARGE A 48287 - ACRYLIC, WOOD - 16 x 22 x 3 cm - 2017

CHARGE ^66762 - ACRYLIC, WOOD - 16 x 22 x 3 cm - 2017

CHARGE ^ 46742 - ACRYLIC, WOOD - 21 x 27 x 6 cm - 2017

CHARGE ^72856 - ACRYLIC, WOOD - 27 x 21 x 6 cm - 2017

CHARGE ^ 87411 - ACRYLIC, WOOD - 24 x 30 x 5 cm - 2017

CHARGE ^655374 - ACRYLIC, WOOD - 20 x 30 x 5 cm - 2017

CHARGE A 18742 - ACRYLIC, WOOD - 21 x 27 x 6 cm - 2017