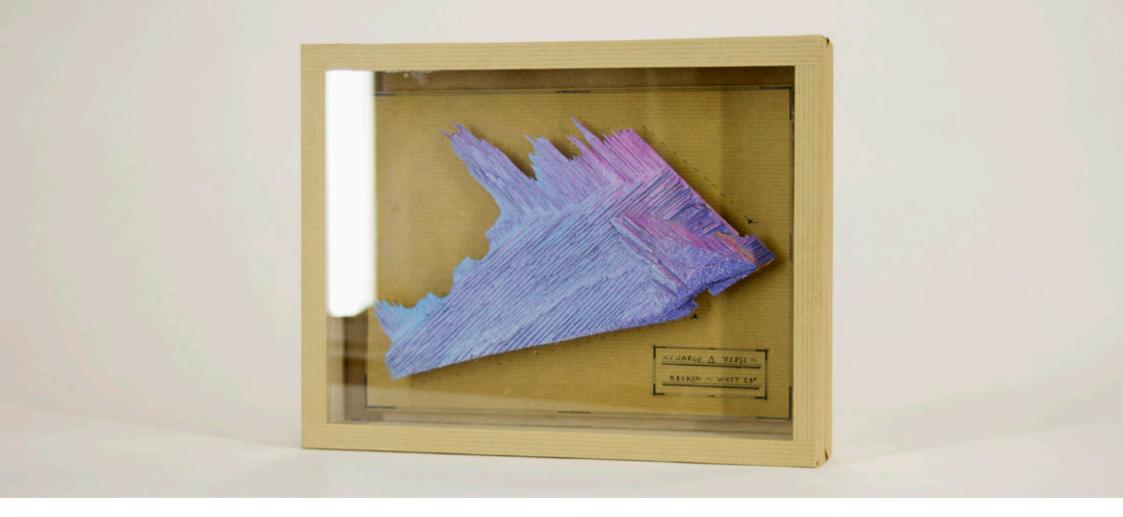

GEORGES IVANOVICH GURDJIEFF, IN SEARCH OF THE MIRACULOUS: FRAGMENTS OF AN UNKNOWN TEACHING

CHARGE A 48287 - ACRYLIC, WOOD - 16 x 22 x 3 cm - 2017

CHARGE ^66762 - ACRYLIC, WOOD - 16 x 22 x 3 cm - 2017

CHARGE ^ 46742 - ACRYLIC, WOOD - 21 x 27 x 6 cm - 2017

CHARGE ^72856 - ACRYLIC, WOOD - 27 x 21 x 6 cm - 2017

CHARGE ^ 87411 - ACRYLIC, WOOD - 24 x 30 x 5 cm - 2017

CHARGE ^655374 - ACRYLIC, WOOD - 20 x 30 x 5 cm - 2017

CHARGE A 18742 - ACRYLIC, WOOD - 21 x 27 x 6 cm - 2017