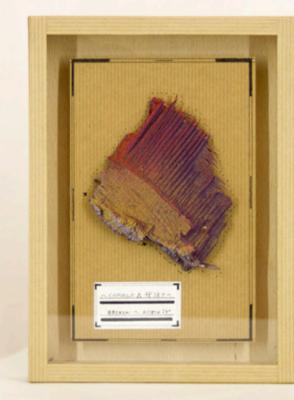

GEORGES IVANOVICH GURDJIEFF, IN SEARCH OF THE MIRACULOUS: FRAGMENTS OF AN UNKNOWN TEACHING

CHARGE A 48287 - ACRYLIC, WOOD - 16 x 22 x 3 cm - 2017

CHARGE ^66762 - ACRYLIC, WOOD - 16 x 22 x 3 cm - 2017

CHARGE ^ 46742 - ACRYLIC, WOOD - 21 x 27 x 6 cm - 2017

CHARGE ^72856 - ACRYLIC, WOOD - 27 x 21 x 6 cm - 2017

CHARGE ^ 87411 - ACRYLIC, WOOD - 24 x 30 x 5 cm - 2017

CHARGE ^655374 - ACRYLIC, WOOD - 20 x 30 x 5 cm - 2017

CHARGE A 18742 - ACRYLIC, WOOD - 21 x 27 x 6 cm - 2017

CHARGE ^67542 - ACRYLIC, CARDBOARD - 14 x 18 x 3 cm - 2017

CHARGE A64728 - ACRYLIC, CARDBOARD - 14 x 18 x 3 cm - 2017

CHARGE \Lambda 69814 - ACRYLIC, CARDBOARD - 25 x 15 x 5 cm - 2017

CHARGE \capacity 67821 - ACRYLIC, CARDBOARD - 25 x 15 x 5 cm - 2017

CHARGE A 458279 - ACRYLIC, CARDBOARD - 14 x 18 x 3 cm - 2017

CHARGE A14598 - ACRYLIC, CARDBOARD - 12 x 7 x 3 cm - 2017