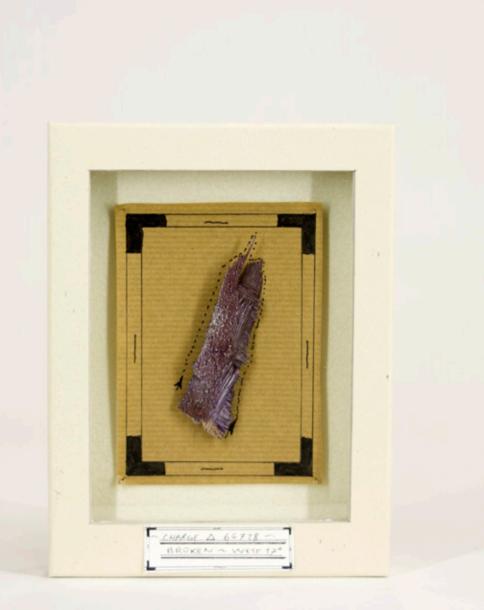

CHARGE ^67542 - ACRYLIC, CARDBOARD - 14 x 18 x 3 cm - 2017

CHARGE A64728 - ACRYLIC, CARDBOARD - 14 x 18 x 3 cm - 2017

CHARGE \Lambda 69814 - ACRYLIC, CARDBOARD - 25 x 15 x 5 cm - 2017

CHARGE \capacity 67821 - ACRYLIC, CARDBOARD - 25 x 15 x 5 cm - 2017