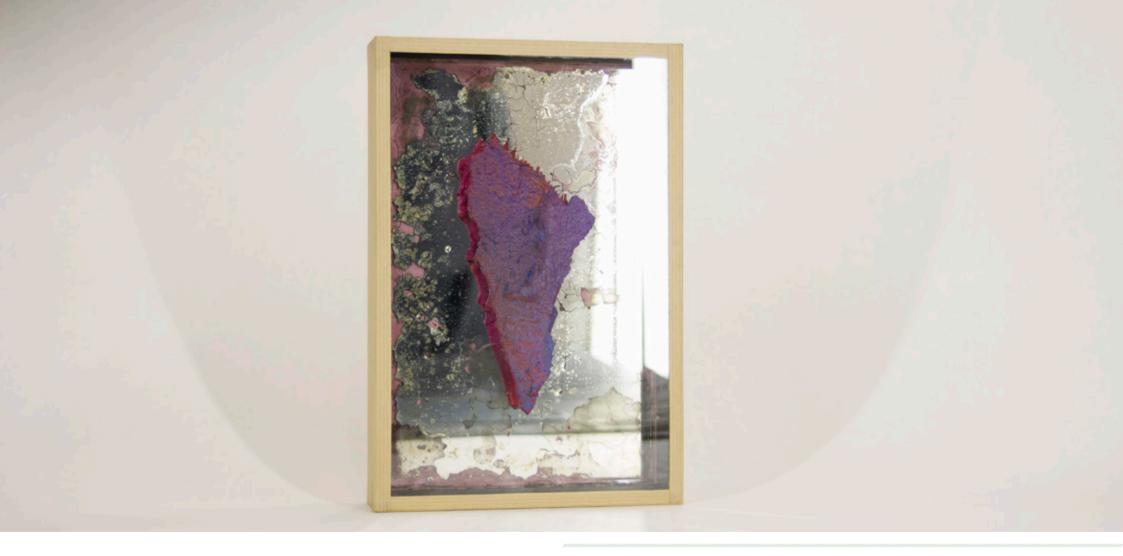

GEORGES IVANOVICH GURDJIEFF, IN SEARCH OF THE MIRACULOUS: FRAGMENTS OF AN UNKNOWN TEACHING

CHARGE A 48287 - ACRYLIC, WOOD - 16 x 22 x 3 cm - 2017

CHARGE ^66762 - ACRYLIC, WOOD - 16 x 22 x 3 cm - 2017

CHARGE ^ 46742 - ACRYLIC, WOOD - 21 x 27 x 6 cm - 2017

CHARGE ^72856 - ACRYLIC, WOOD - 27 x 21 x 6 cm - 2017

CHARGE ^ 87411 - ACRYLIC, WOOD - 24 x 30 x 5 cm - 2017

CHARGE ^655374 - ACRYLIC, WOOD - 20 x 30 x 5 cm - 2017

CHARGE A 18742 - ACRYLIC, WOOD - 21 x 27 x 6 cm - 2017