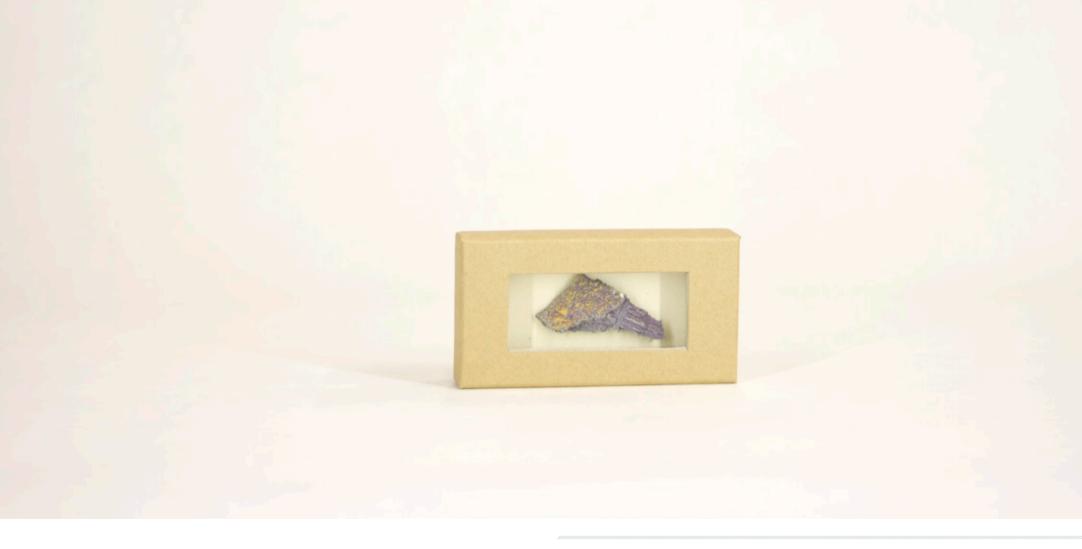

CHARGE ^67542 - ACRYLIC, CARDBOARD - 14 x 18 x 3 cm - 2017

CHARGE A64728 - ACRYLIC, CARDBOARD - 14 x 18 x 3 cm - 2017

CHARGE \Lambda 69814 - ACRYLIC, CARDBOARD - 25 x 15 x 5 cm - 2017

CHARGE \capacity 67821 - ACRYLIC, CARDBOARD - 25 x 15 x 5 cm - 2017

CHARGE A 458279 - ACRYLIC, CARDBOARD - 14 x 18 x 3 cm - 2017

CHARGE A14598 - ACRYLIC, CARDBOARD - 12 x 7 x 3 cm - 2017