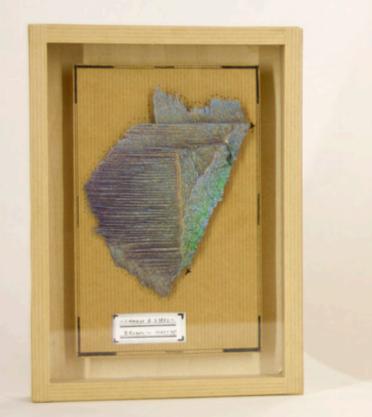

GEORGES IVANOVICH GURDJIEFF, IN SEARCH OF THE MIRACULOUS: FRAGMENTS OF AN UNKNOWN TEACHING

CHARGE A 48287 - ACRYLIC, WOOD - 16 x 22 x 3 cm - 2017

CHARGE ^66762 - ACRYLIC, WOOD - 16 x 22 x 3 cm - 2017

CHARGE ^ 46742 - ACRYLIC, WOOD - 21 x 27 x 6 cm - 2017

CHARGE ^72856 - ACRYLIC, WOOD - 27 x 21 x 6 cm - 2017

CHARGE ^ 87411 - ACRYLIC, WOOD - 24 x 30 x 5 cm - 2017

CHARGE ^655374 - ACRYLIC, WOOD - 20 x 30 x 5 cm - 2017

CHARGE A 18742 - ACRYLIC, WOOD - 21 x 27 x 6 cm - 2017

CHARGE ^67542 - ACRYLIC, CARDBOARD - 14 x 18 x 3 cm - 2017

CHARGE A64728 - ACRYLIC, CARDBOARD - 14 x 18 x 3 cm - 2017

CHARGE \Lambda 69814 - ACRYLIC, CARDBOARD - 25 x 15 x 5 cm - 2017

CHARGE \capacity 67821 - ACRYLIC, CARDBOARD - 25 x 15 x 5 cm - 2017

CHARGE A 458279 - ACRYLIC, CARDBOARD - 14 x 18 x 3 cm - 2017

CHARGE A14598 - ACRYLIC, CARDBOARD - 12 x 7 x 3 cm - 2017