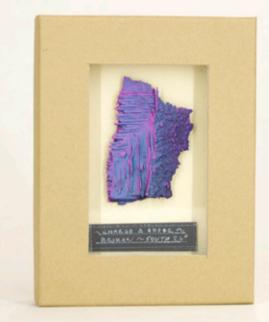

CHARGE ^67542 - ACRYLIC, CARDBOARD - 14 x 18 x 3 cm - 2017

CHARGE A64728 - ACRYLIC, CARDBOARD - 14 x 18 x 3 cm - 2017

CHARGE \Lambda 69814 - ACRYLIC, CARDBOARD - 25 x 15 x 5 cm - 2017

CHARGE \capacity 67821 - ACRYLIC, CARDBOARD - 25 x 15 x 5 cm - 2017