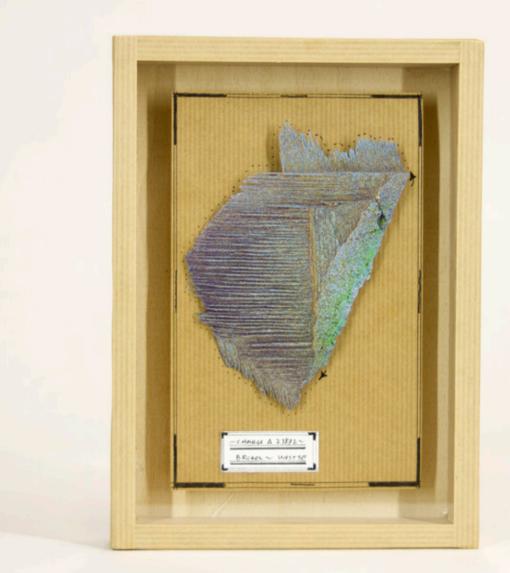

GEORGES IVANOVICH GURDJIEFF, IN SEARCH OF THE MIRACULOUS: FRAGMENTS OF AN UNKNOWN TEACHING

CHARGE A 48287 - ACRYLIC, WOOD - 16 x 22 x 3 cm - 2017

CHARGE ^66762 - ACRYLIC, WOOD - 16 x 22 x 3 cm - 2017

CHARGE ^ 46742 - ACRYLIC, WOOD - 21 x 27 x 6 cm - 2017

CHARGE ^72856 - ACRYLIC, WOOD - 27 x 21 x 6 cm - 2017

CHARGE ^ 87411 - ACRYLIC, WOOD - 24 x 30 x 5 cm - 2017

CHARGE ^655374 - ACRYLIC, WOOD - 20 x 30 x 5 cm - 2017

CHARGE A 18742 - ACRYLIC, WOOD - 21 x 27 x 6 cm - 2017

CHARGE ^67542 - ACRYLIC, CARDBOARD - 14 x 18 x 3 cm - 2017

CHARGE A64728 - ACRYLIC, CARDBOARD - 14 x 18 x 3 cm - 2017

CHARGE \Lambda 69814 - ACRYLIC, CARDBOARD - 25 x 15 x 5 cm - 2017

CHARGE \capacity 67821 - ACRYLIC, CARDBOARD - 25 x 15 x 5 cm - 2017

CHARGE A 458279 - ACRYLIC, CARDBOARD - 14 x 18 x 3 cm - 2017

CHARGE A14598 - ACRYLIC, CARDBOARD - 12 x 7 x 3 cm - 2017